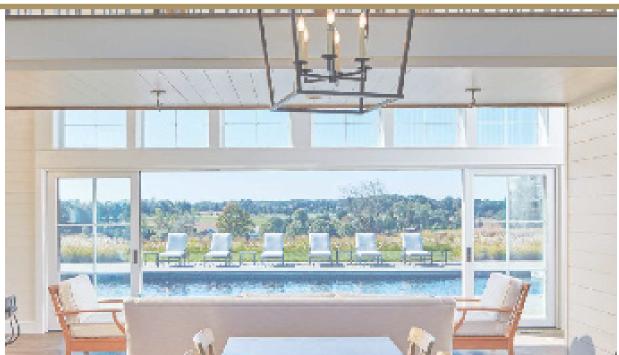

## When it comes to performance, Pella' Impervia' is an OVERACHIEVER.

Engineered to meet the rigorous specification and performance requirements of a commercial building. Pells Impervia products provide outstanding resistance to weter, wind and outside acises.\* Pells Impervis windows and pelio doors offer an incredible value for water and structural performance, energy efficiency and cost-effectiveness. And our engineers perform an engineering review to verify all window and door performance requirements are met.

' Pala lamoria alabam and pala dana lama a palaraman sian al LG arbidas. Per bilanada an applici adem an annual a media femana.

**COMMERCIAL & RESIDENTIAL** 

WINDOWS, DOORS, STOREFRONT, CURTAINWALL, HARDWARE

### Energy Efficient • Cost Effective • Sustainable • Customizable

Thank you for your continued support